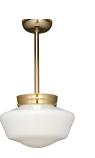

## Legacy Product SH14 STEM H: 8 1/4 W: 14

## **Specifications**

| Housing                         | Stamped steel fitter and canopy                                                                                                                                                                                                                                                                                                                                        |     |             |  |
|---------------------------------|------------------------------------------------------------------------------------------------------------------------------------------------------------------------------------------------------------------------------------------------------------------------------------------------------------------------------------------------------------------------|-----|-------------|--|
| Diffuser/Optics OP - Opal Glass |                                                                                                                                                                                                                                                                                                                                                                        |     |             |  |
| Light Source                    | GUL                                                                                                                                                                                                                                                                                                                                                                    | MBL | Medium Base |  |
| Max Watts                       | 15                                                                                                                                                                                                                                                                                                                                                                     | 18  | 150         |  |
| Electrical                      | <ul> <li>MB - Accepts Medium base 120V incandescent, CFL or LED lamps (by others) rated for use in fully enclosed fixtures.</li> <li>MBL - Includes Medium base 120V HPF Triac dimmable OmniLED A lamp rated for use in fully enclosed fixtures.</li> <li>GUL - Includes GU24 base 120V HPF Triac dimmable 25,000 Hr OmniLED A lamp with integrated driver.</li> </ul> |     |             |  |
| Mounting                        | Mounts over 4" recessed outlet box.                                                                                                                                                                                                                                                                                                                                    |     |             |  |
| Certification                   | Manufactured in accordance with U.L. standard 1598 - For dry locations only                                                                                                                                                                                                                                                                                            |     |             |  |
| AMERICAN<br>Dimmable            |                                                                                                                                                                                                                                                                                                                                                                        |     |             |  |