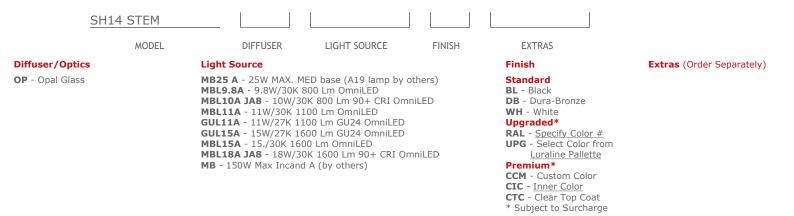

## **Specifications**

| Housing                         | Stamped steel fitter and canopy                                                                                                                                                                                                                                                                                                                                        |     |             |  |
|---------------------------------|------------------------------------------------------------------------------------------------------------------------------------------------------------------------------------------------------------------------------------------------------------------------------------------------------------------------------------------------------------------------|-----|-------------|--|
| Diffuser/Optics OP - Opal Glass |                                                                                                                                                                                                                                                                                                                                                                        |     |             |  |
| Light Source                    | GUL                                                                                                                                                                                                                                                                                                                                                                    | MBL | Medium Base |  |
| Max Watts                       | 15                                                                                                                                                                                                                                                                                                                                                                     | 18  | 150         |  |
| Electrical                      | <ul> <li>MB - Accepts Medium base 120V incandescent, CFL or LED lamps (by others) rated for use in fully enclosed fixtures.</li> <li>MBL - Includes Medium base 120V HPF Triac dimmable OmniLED A lamp rated for use in fully enclosed fixtures.</li> <li>GUL - Includes GU24 base 120V HPF Triac dimmable 25,000 Hr OmniLED A lamp with integrated driver.</li> </ul> |     |             |  |
| Mounting                        | Mounts over 4" recessed outlet box.                                                                                                                                                                                                                                                                                                                                    |     |             |  |
| Certification                   | Manufactured in accordance with U.L. standard 1598 - For dry locations only                                                                                                                                                                                                                                                                                            |     |             |  |
| AMERICAN<br>Dimmable            |                                                                                                                                                                                                                                                                                                                                                                        |     |             |  |

**Ordering Guide:** Choose from each category, using designated code to specify.

Specifications subject to change without notice. 800-940-6588 Sales@luraline.com www.luraline.com