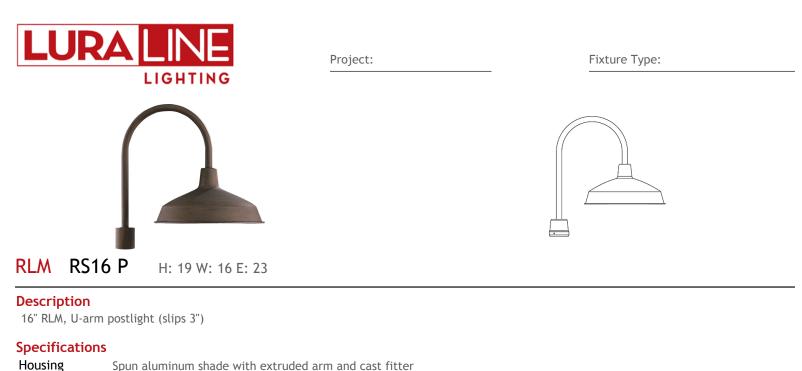

| Housing        | spun atumnum shade with extruded ann and cast fitter                                                                                                                                                                                                                                                                                                                   |     |             |  |
|----------------|------------------------------------------------------------------------------------------------------------------------------------------------------------------------------------------------------------------------------------------------------------------------------------------------------------------------------------------------------------------------|-----|-------------|--|
| Diffuser/Optic | <ul> <li>CS • Bare lamp (no diffuser) for Dry locations only</li> <li>• Clear glass</li> <li>• Frosted Glass cylinder</li> </ul>                                                                                                                                                                                                                                       |     |             |  |
| Light Source   | GUL                                                                                                                                                                                                                                                                                                                                                                    | MBL | Medium Base |  |
| Max Watts      | 11                                                                                                                                                                                                                                                                                                                                                                     | 13  | 100         |  |
| Electrical     | <ul> <li>MB - Accepts Medium base 120V incandescent, CFL or LED lamps (by others) rated for use in fully enclosed fixtures.</li> <li>MBL - Includes Medium base 120V HPF Triac dimmable OmniLED A lamp rated for use in fully enclosed fixtures.</li> <li>GUL - Includes GU24 base 120V HPF Triac dimmable 25,000 Hr OmniLED A lamp with integrated driver.</li> </ul> |     |             |  |
| Mounting       | Slips 3" OD (PX Series) poles - order seperately                                                                                                                                                                                                                                                                                                                       |     |             |  |
| Certification  | Manufactured in accordance with U.L. standard 1598 - Suitable for wet locations (with diffuser only)                                                                                                                                                                                                                                                                   |     |             |  |
|                |                                                                                                                                                                                                                                                                                                                                                                        |     |             |  |