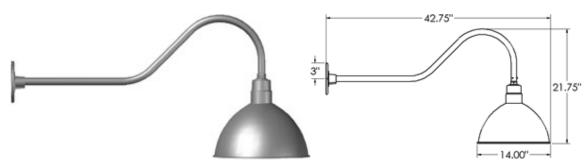

Project:

Fixture Type:

RLM RD14 GNA36 H: 20.25 W: 14 E: 40.50 MC: 8.50

## Description

14" Deep Bowl, 36" Gooseneck arm