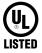

Project:

Fixture Type:

RLM RD14 GNA36 H: 20.25 W: 14 E: 40.50 MC: 8.50

## Description

14" Deep Bowl, 36" Gooseneck arm