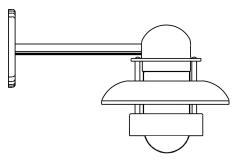

## Description

Helos/Genera, Arm-mount

## **Specifications**

LISTED

Dimmable

| •               |                                                                                                                                                                                                                                                                                                                                                                        |     |             |  |
|-----------------|------------------------------------------------------------------------------------------------------------------------------------------------------------------------------------------------------------------------------------------------------------------------------------------------------------------------------------------------------------------------|-----|-------------|--|
| Housing         | Heavy-wall spun aluminum with cast fitter/canopy and extruded arm                                                                                                                                                                                                                                                                                                      |     |             |  |
| Diffuser/Optics | <ul> <li>Clear tempered glass cylinder</li> <li>Frosted glass cylinder</li> </ul>                                                                                                                                                                                                                                                                                      |     |             |  |
| Light Source    | GUL                                                                                                                                                                                                                                                                                                                                                                    | MBL | Medium Base |  |
| Max Watts       | 11                                                                                                                                                                                                                                                                                                                                                                     | 13  | 100         |  |
| Electrical      | <ul> <li>MB - Accepts Medium base 120V incandescent, CFL or LED lamps (by others) rated for use in fully enclosed fixtures.</li> <li>MBL - Includes Medium base 120V HPF Triac dimmable OmniLED A lamp rated for use in fully enclosed fixtures.</li> <li>GUL - Includes GU24 base 120V HPF Triac dimmable 25,000 Hr OmniLED A lamp with integrated driver.</li> </ul> |     |             |  |
| Mounting        | Mounts over 4" recessed outlet box.                                                                                                                                                                                                                                                                                                                                    |     |             |  |
| Certification   | Manufactured in accordance with U.L. standard 1598 - Suitable for wet locations                                                                                                                                                                                                                                                                                        |     |             |  |
| USE SPEC        |                                                                                                                                                                                                                                                                                                                                                                        |     |             |  |