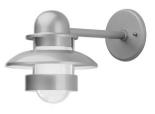

## Description

Helos/Genera, Arm-mount

## **Specifications**

LISTED

Dimmable

| •               |                                                                                                                                                                                                                                                                                                                                                                        |     |             |  |
|-----------------|------------------------------------------------------------------------------------------------------------------------------------------------------------------------------------------------------------------------------------------------------------------------------------------------------------------------------------------------------------------------|-----|-------------|--|
| Housing         | Heavy-wall spun aluminum with cast fitter/canopy and extruded arm                                                                                                                                                                                                                                                                                                      |     |             |  |
| Diffuser/Optics | <ul> <li>Clear tempered glass cylinder</li> <li>Frosted glass cylinder</li> </ul>                                                                                                                                                                                                                                                                                      |     |             |  |
| Light Source    | GUL                                                                                                                                                                                                                                                                                                                                                                    | MBL | Medium Base |  |
| Max Watts       | 11                                                                                                                                                                                                                                                                                                                                                                     | 13  | 100         |  |
| Electrical      | <ul> <li>MB - Accepts Medium base 120V incandescent, CFL or LED lamps (by others) rated for use in fully enclosed fixtures.</li> <li>MBL - Includes Medium base 120V HPF Triac dimmable OmniLED A lamp rated for use in fully enclosed fixtures.</li> <li>GUL - Includes GU24 base 120V HPF Triac dimmable 25,000 Hr OmniLED A lamp with integrated driver.</li> </ul> |     |             |  |
| Mounting        | Mounts over 4" recessed outlet box.                                                                                                                                                                                                                                                                                                                                    |     |             |  |
| Certification   | Manufactured in accordance with U.L. standard 1598 - Suitable for wet locations                                                                                                                                                                                                                                                                                        |     |             |  |
| USE SPEC        |                                                                                                                                                                                                                                                                                                                                                                        |     |             |  |