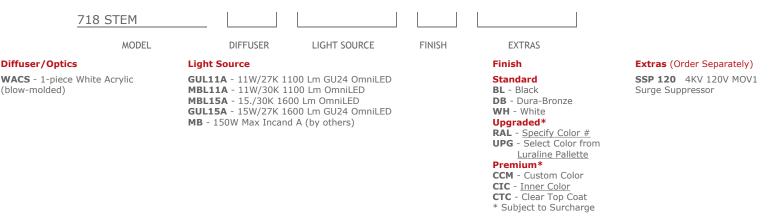

**Ordering Guide:** Choose from each category, using designated code to specify.

NOTES: When illuminated by certain light sources, a "shadow" may be visible at the bottom of Seamless White Acrylic globes (WACS). This is a result of the rotational molding process, NOT a manufacturing defect.