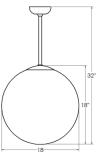

Project:

Fixture Type:

Decorative 718 STEM H: 18 W: 18 OAL: 31

## Description

18" Globe pendant with 12" stem and 40° swivel canopy